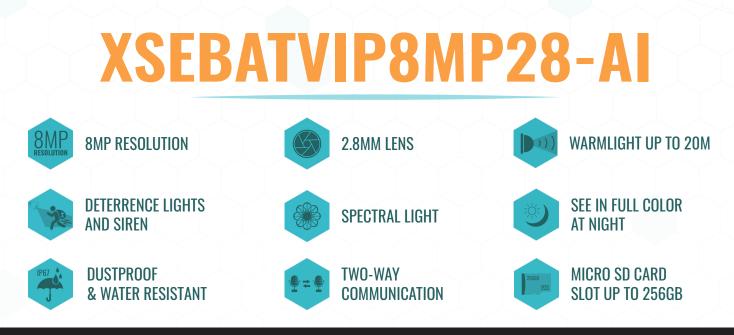

## A OTVIF®

٥

The XSEBATVIP8MP28-AI security camera delivers superior 8MP resolution for ultra-high-definition monitoring, ensuring the clearest possible image quality for your security needs. Equipped with deterrence lights and a powerful siren, it actively helps to prevent unauthorized access. The advanced Spectral Light technology allows for full-color vision at night, providing exceptional clarity even in low-light environments. With built-in AI features, the camera intelligently detects movement, enhancing your surveillance experience. Two-way communication allows for real-time interaction, ensuring you stay in control of your property's safety at all times.