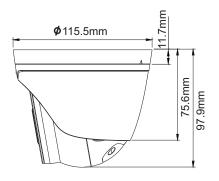

| <b>©</b> GENERAL        |                                     |
|-------------------------|-------------------------------------|
| OPERATING CONDITIONS    | -35°+60°C/ Less than $\leq$ 95% RH  |
| INGRESS PROTECTION      | IP67                                |
| INPUT VOLTAGE / CURRENT | D12V/POE (IEEE802.3af)              |
| POWER CONSUMPTION       | DC12V(max 6.17W) POE(48V):max 6.96W |
| COLOR/MATERIAL          | White/Metal                         |
| DIMENSION (LXHXP)       | 115.5mm×97.9mm                      |

## DIMENSIONS